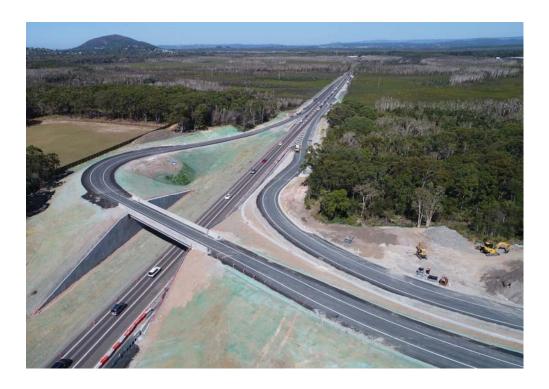

## **Coolum Interchange**

**Coolum** | Sunshine Coast

## **Scope of Works**

Construction of a new single span bridge over the Sunshine Motorway to provide access and egress to Peregian Springs.

Shadforth delivered the following works:

- Bridgeworks
- Approach earthworks
- Stabilised pavements
- Reinforced soils
- Structure walls
- Bitumen and access works in proximity to the existing motorway and adjacent national park