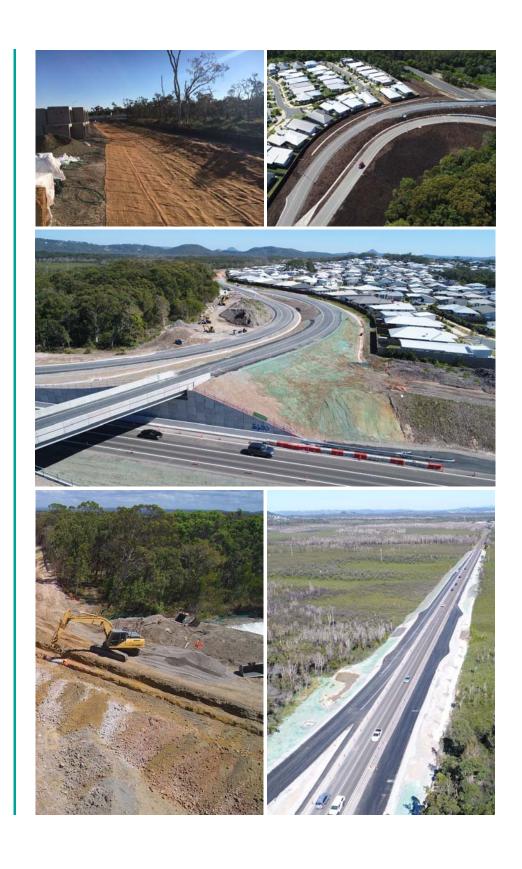

## **Coolum Interchange**

**Coolum** | Sunshine Coast

## **Scope of Works**

Construction of a new single span bridge over the Sunshine Motorway to provide access and egress to Peregian Springs.

Shadforth delivered the following works:

- Bridgeworks
- Approach earthworks
- Stabilised pavements
- Reinforced soils
- Structure walls
- Bitumen and access works in proximity to the existing motorway and adjacent national park